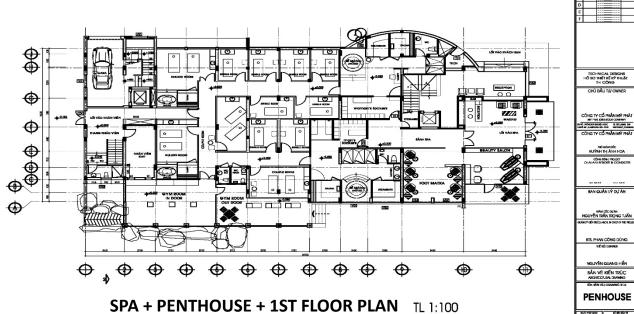

# HÔ SƠ THIẾT KẾ

Công trình: OLALANI RESORT & CONDOTEL

Chủ đầu tư: Cty CP Mỹ Phát

Địa Chỉ: Đường Sơn Trà - Điện Ngọc - P. Khuê Mỹ - Q.Ngũ Hành Sơn - Tp Đà Nẵng

HẠNG MỤC: SPA+HOTEL+

**PENTHOUSE** 

1. Thừa đất: