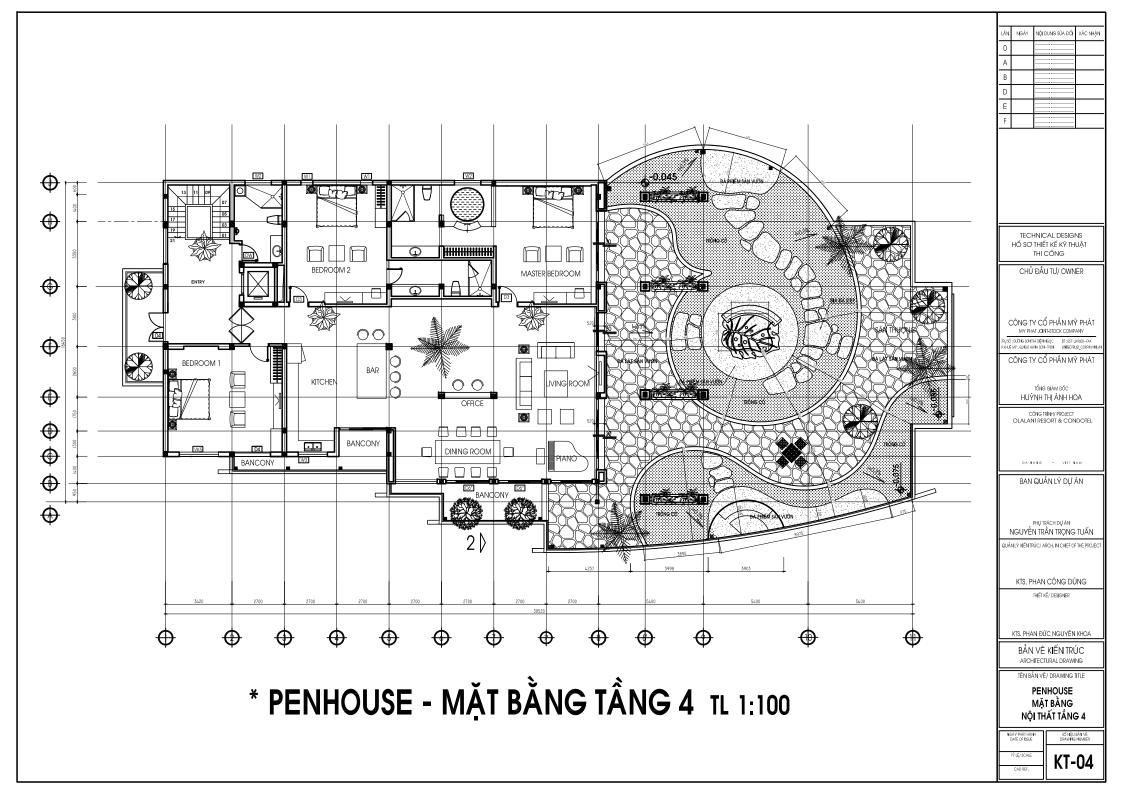

# HÔ SƠ THIẾT KẾ

Công trình: OLALANI RESORT & CONDOTEL

Chủ đầu tư: Cty CP Mỹ Phát

Địa Chỉ: Đường Sơn Trà - Điện Ngọc - P. Khuê Mỹ - Q.Ngũ Hành Sơn - Tp Đà Nẵng

HẠNG MỤC: SPA+HOTEL+

**PENTHOUSE** 

1. Thừa đất: