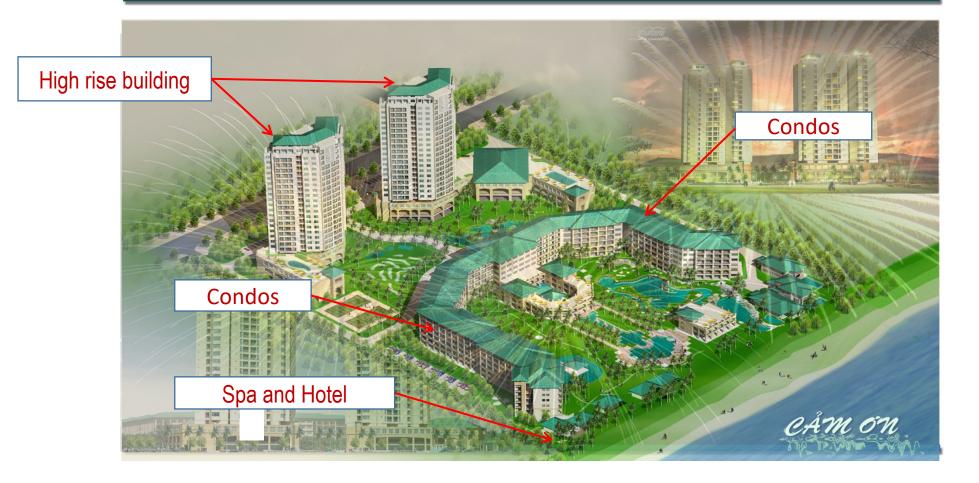

# PLANNING ON PROJECT OF 25-FLOOR APARTMENT

| Table of contents                   | Parameters |
|-------------------------------------|------------|
| Land area (A & B)                   | 6,881 sqm  |
| Construction ratio exclude sandbank | 24.68%     |
| No. of floors                       | 25         |
| Apartment (37-140 sqm)              | 867        |
| GFA                                 | 77,995 sqm |
| NFA (-30% of side construction)     | 58,547 sqm |

# **FUTURE PLAN**

**THANKS** 