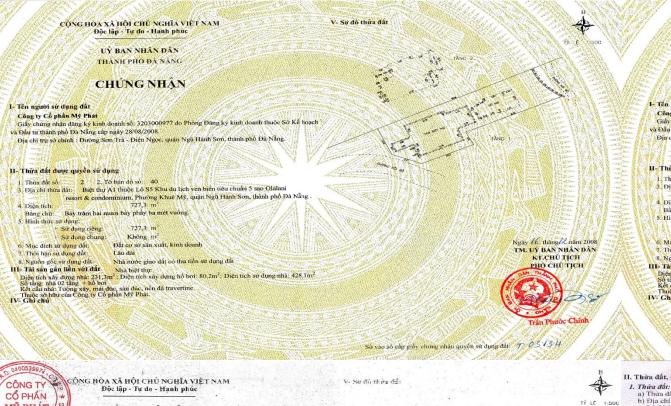

#### I- Tên người sử dụng đất

Công ty Cổ phần Mỹ Phát

Giấy chứng nhận đẳng ký kinh doanh số: 3203000977 do Phòng Đăng ký kinh doanh thuộc Sở Kế hoạch và Đầu tư thành phố Đà Nẵng cấp ngày 28/08/2008.

Địa chi trụ sở chính: Đường Sơn Trà - Điện Ngọc, quận Ngũ Hành Sơn, thành phố Đà Nẵng.

#### II- Thửa đất được quyền sử dụng

2. Tờ bản đồ số: 40 1. Thửa đất số:

Biệt thự A1 thuộc Lô S5 Khu du lịch ven biến tiêu chuẩn 5 sao Olalani 3. Địa chỉ thừa đất: resort & condominium, Phường Khuê Mỹ, quận Ngũ Hành Sơn, thành phố Đà Nẵng.

 $727.3 \text{ m}^2$ 4. Diên tích: Bảy trăm hai mươi bảy phẩy ba mét vuông. Bằng chữ:

5. Hình thức sử dụng:

+ Sử dụng riêng:  $727.3 \text{ m}^2$ + Sử dụng chung: Không m<sup>2</sup>

Đất cơ sở sản xuất, kinh doanh 6. Mục đích sử dụng đất:

7. Thời hạn sử dụng đất: Lâu dài

8. Nguồn gốc sử dụng đất: Nhà nước giao đất có thu tiền sử dụng đất

#### III- Tài sản gắn liền với đất Nhà biệt thự:

Diện tích xây dựng nhà: 231,3m²; Diện tích xây dựng hồ bơi: 80,2m²; Diện tích sử dụng nhà: 428,1m² Số tầng: nhà 02 tầng + hồ bơi
Kết cấu nhà: Tường xây, mấi đúc, sản đúc, nền đá travertine.
Thuộc sở hữu của Công ty Cổ phần Mỹ Phát.

IV- Ghi chú

V- Sơ đồ thửa đất

TÂNG

DUONG NOT BO 

> Ngày 16. tháng 12. năm 2008 TM. UÝ BAN NHÂN DÂN KT.CHÚ TỊCH PHÓ CHỦ TICH

Trần Phước Chính

UÝ BAN NHÂN DÂN THÀNH PHÓ ĐÀ NẪNG