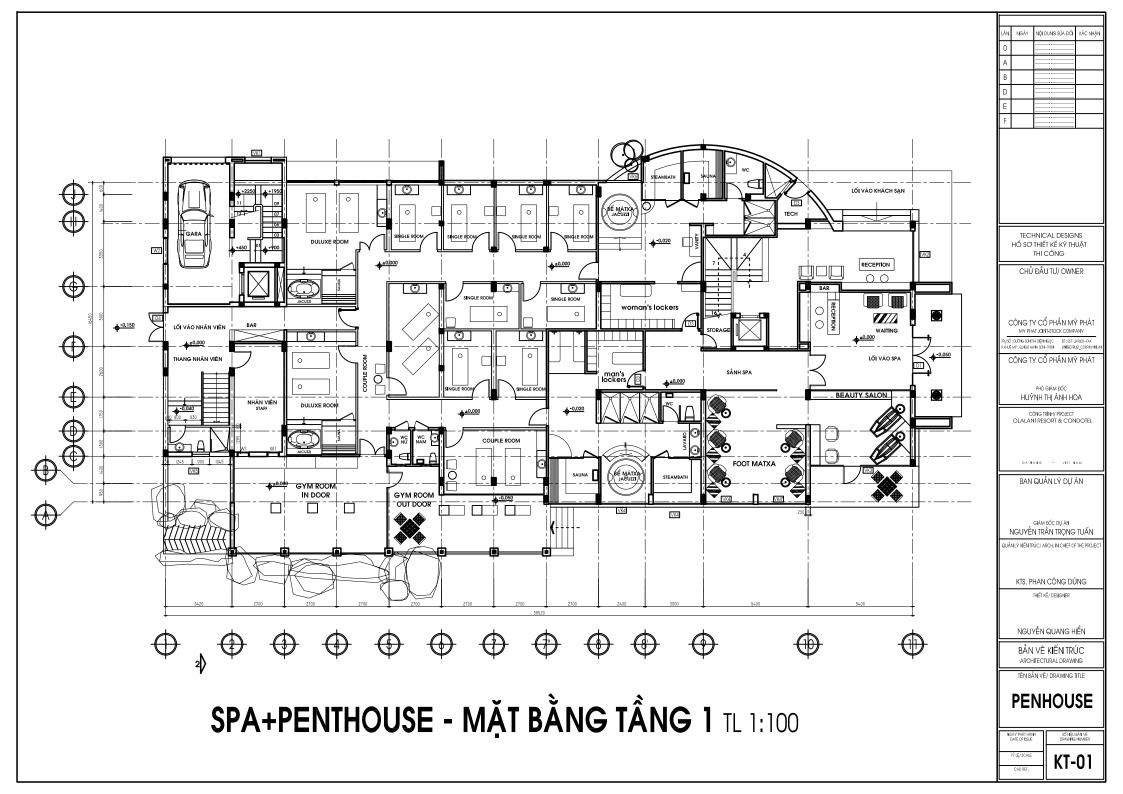

# HÔ SƠ THIẾT KẾ

Công trình: OLALANI RESORT & CONDOTEL

Chủ đầu tư: Cty CP Mỹ Phát

Địa Chỉ: Đường Sơn Trà - Điện Ngọc - P. Khuê Mỹ - Q.Ngũ Hành Sơn - Tp Đà Nẵng

HẠNG MỤC: SPA+HOTEL+

**PENTHOUSE** 

1. Thừa đất: