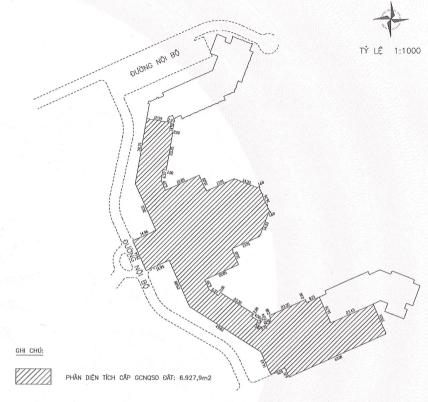

#### II. Thừa đất, nhà ở và tài sản khác gắn liền với đất

- 1. Thừa đất: a) Thừa đất số: b) Dia chi:

- , từ bản đồ số:
- Khu Khách sạn thuộc Khu du lịch ven biển tiêu chuẩn 5 sao Olalani resort & condominium, P. Khuê Mỹ, Q. Ngũ Hành Sơn, TP.Đà Nẵng
- c) Diện tích: 6927,9 m², bằng chữ: (Sáu ngàn chín trăm hai mươi bảy phẩy chín mét vuông)
- d) Hình thức sử dụng: riêng 6927,9 m2, chung Không d) Mục dích sử dụng: Đất cơ sở sản xuất, kinh doanh
- e) Thời hạn sử dụng: Lâu dài
- g) Nguồn gốc sử dụng: Nhà nước giao đất có thu tiền sử dụng dất
- 2. Nhà ở: Chưa chứng nhận quyền sở hữu.
- 3. Công trình xây dựng khác: Chưa chứng nhân quyền sở hữu.
- 4. Rừng sản xuất là rừng trồng: Chưa chứng nhận quyền sở hữu.
- 5. Cây lâu năm: Chưa chứng nhận quyền sở hữu.
- 6. Ghi chú: Không

Dà Nẵng, ngày 07 tháng 7 năm 2010 TM. UỸ BAN NHÂN DÂN TP ĐÀ NĂNG M CHỦ TỊCH CHỦ TICH

Văn Hữu Chiến

TY LE 1:1000 PHÂN BIÊN TÍCH CẨP GCNOSO ĐẤT: 1.098,5m2

III. Sơ đồ thừa đất, nhà ở và tài sản khác gắn liền với đất