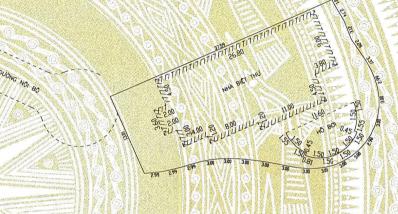

#### II- Thừa đất được quyền sử dụng

- 1. Thừa đất số: 1 2. Tờ bản đồ số: 41
- 3. Địa chi thừa đất: Biệt thự A2 thuộc Lô S5 Khu du lịch ven biển tiêu chuẩn 5 sao Olalani
- resort & condominium, Phường Khuê Mỹ, quận Ngũ Hành Sơn, thành phố Đà Nẵng
- 4. Diên tích: 719.0 m Bằng chữ: Bảy trăm mười chín mét vuông.
- 5. Hình thức sử dụng:
  - + Sử dụng riêng:
    - 719,0 m<sup>2</sup>
- + Sử dụng chung: Không m² 6. Mục đích sử dụng đất: Đất cơ sở sản xuất, kinh doanh
- 7. Thời hạn sử dụng đất: Lau dài
- 8. Nguồn gốc sử dụng đất: Nhà nước giao đất có thu tiền sử dụng đất
- III- Tài sản gắn liền với đất Nhà biệt thự:
- Diện tích xây dựng nhà: 231,3m<sup>2</sup>; Diện tích xây dựng hồ bơi: 71,6m<sup>2</sup>; Diện tích sử dụng nhà: 428,1m<sup>2</sup>
- Nội ding nhà O2 tầng + hô bơi Kết câu nhà: Tường xây, mái đúc, sàn đúc, nền đá travertine. Thuộc sở hữu của Công ty Cổ phân Mỹ Phát.
- IV- Ghi chú

a) Thừa đất số:

2. Nhà ở: Chưa chứng nhận quyền sở hữu

Khuê Mỹ, Q. Ngũ Hành Sơn, TP. Đà Nẵng

3. Công trình xây dựng khác:

| Hạng mục<br>công trình | xây dựng | Diện tích<br>sản hoặc<br>công suất | Kết cấu chủ yếu                               | Cắp<br>công<br>trình | Số<br>tầng                    | Năm<br>HT xây<br>dựng | Thời hạn<br>sở hữu |
|------------------------|----------|------------------------------------|-----------------------------------------------|----------------------|-------------------------------|-----------------------|--------------------|
| Khách<br>sạn           | 4748     |                                    | Tường xây, mái đúc, sản đúc, nền<br>đá granit | Cấp<br>đặc<br>biệt   | 7<br>tầng<br>+<br>tầng<br>hằm | 2009                  | Lâu dài            |

Lô S3 khu du lịch ven biển tiêu chuẩn 5 sao Olalani resort & condominium, P.

4. Rừng sản xuất là rừng trồng: Chưa chứng nhận quyền sở hữu

5. Cây tâu năm: Chưa chứng nhận quyền sở hữu.

6. Ghì chú:

Khách san này nằm trên thừa đất đã được cấp Giấy chứng nhân quyền sử dụng đất số: AI 451903