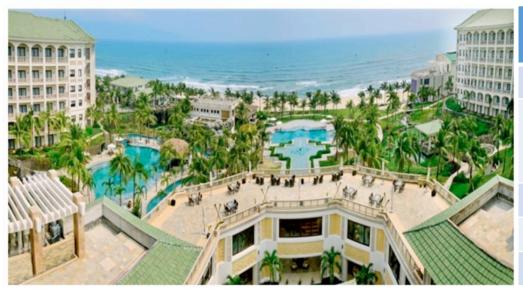

- The resort area is 7 hectares, including beach and Hawaiian style spa.
- Located at one of the most beautiful beach on Earth.
- Da Nang International Airport is 15 mins away by car.
- Near the popular scenic spots in the Middle of Vietnam like Hoi An, My Son Sanctuary, Hue, Ba Na Hill, International Golf Course, Largest Casino in Vietnam.
- Noi Bai and Tan Son Nhat International Airport is 1 hour away by flight.
- No. of employees: 262 employees.
- Languages: English, French, Japanese, Korean, Laos, and Vietnamese.
- Directly management by hotel management companies.
- Trained in Switzerland, USA, and France.

# WHY OLALANI

- Stable business situation.
- Significant growth in visitor numbers at Da Nang Market.
- Fully procedures as prescribed for foreign investors.
- High quality standard infrastructure.
- Hotel rooms with min area at 64 sqm, Suite area at 84 sqm, and President Suite at 300 sqm.
- 3 types of apartment:
  - 1 bedroom: 64 sqm
  - 2 bedroom: 120 sqm
  - 3 bedroom: 180 sqm
- Bank debt until April 30, 2020 is 6,000,000 USD.
- Do not owe insurance, taxes, and employee salaries.