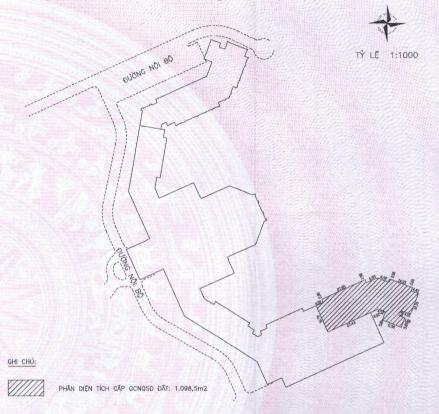

- a) Thừa đất số: h) Dia chi:
- từ bản đồ số
- Khu Căn hộ 2 thuộc Khu du lịch ven biển tiêu chuẩn 5 sao Olalani resort & condominium, P. Khuê Mỹ, Q. Ngũ Hành Sơn, TP.Đà Nẵng
- c) Diện tích: 1098,5 m², bằng chữ: (Một ngắn không trăm chín mươi tím phấy năm mét vuông) d) Hình thức sử dụng; riêng Không m², chung 1098,5 m² 1098,5 m² d) Mọt đích sử dụng: Dắc cơ sẽ văn vuất, kinh doanh
- e) Thời hạn sử dụng: Lâu dài
- g) Nguồn gốc sử dụng:
- 2. Nhà ở: Chưa chứng nhận quyển sở hữu.
- 3. Công trình xây dựng khác: Chưa chứng nhân quyền sở hữu.
- 4. Rừng sản xuất là rừng trồng: Chưa chứng nhận quyền sở hữu.
- 5. Cây lâu năm: Chưa chứng nhận quyền sở hữu.
- 6. Ghi chú: Không

Đà Nẵng, ngày 07 tháng 7 năm 2010 TM. UÝ BAN NHÂN DÂN TP ĐÀ NĂNG AT-CHU TICH

Fan Hữu Chiến

Số vào số cấp GCN: CT00886