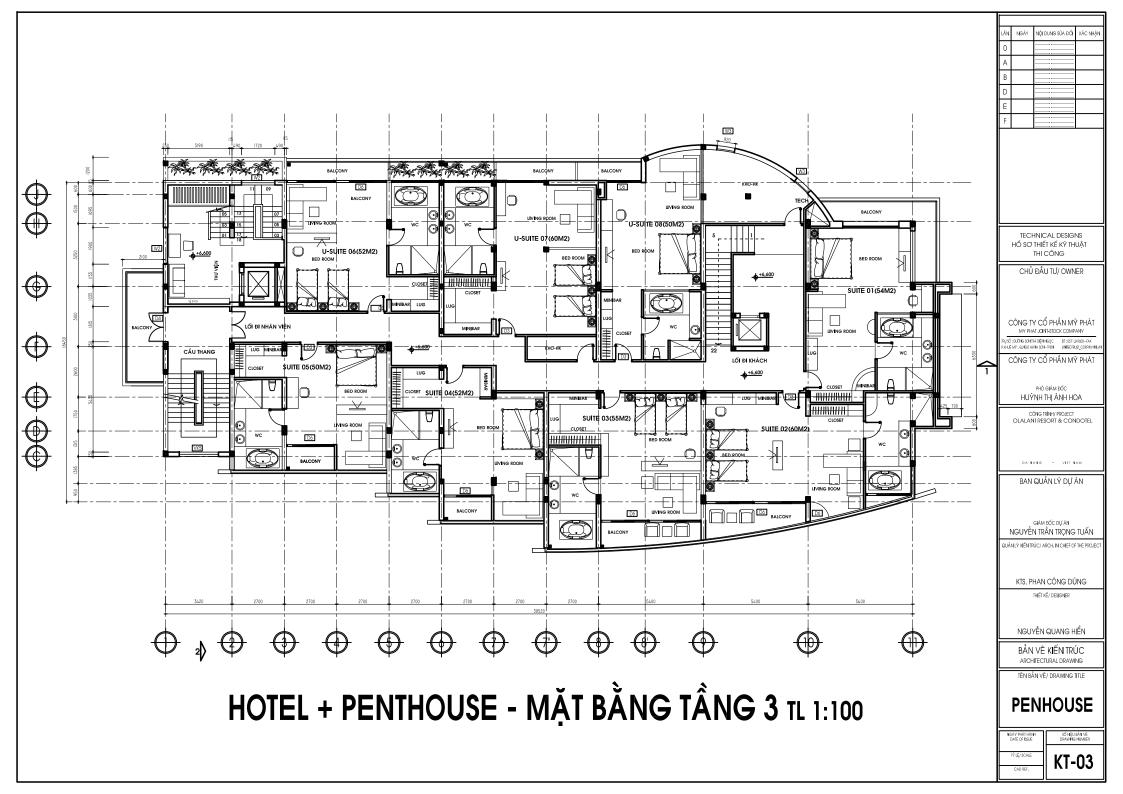

# HÔ SƠ THIẾT KẾ

Công trình: OLALANI RESORT & CONDOTEL

Chủ đầu tư: Cty CP Mỹ Phát

Địa Chỉ: Đường Sơn Trà - Điện Ngọc - P. Khuê Mỹ - Q.Ngũ Hành Sơn - Tp Đà Nẵng

HẠNG MỤC: SPA+HOTEL+

**PENTHOUSE** 

1. Thừa đất: