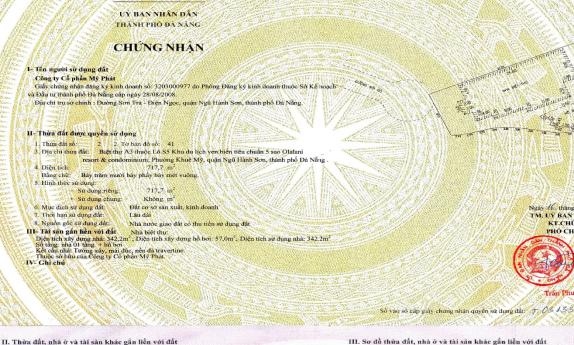

#### Công ty Cổ phần Mỹ Phát

Giấy chứng nhận đăng ký kinh doanh số: 3203000977 do Phòng Đăng ký kinh doanh thuộc Sở Kế hoạch và Đầu tư thành phố Đà Nẵng cấp ngày 28/08/2008.

Địa chi tru sở chính: Đường Sơn Trà - Điện Ngọc, quận Ngũ Hành Sơn, thành phố Đà Nẵng.

#### II- Thừa đất được quyền sử dụng

- 1. Thửa đất số: 2. Tờ bản đồ số: 41
- 3. Địa chỉ thừa đất: Biệt thự A3 thuộc Lô S5 Khu du lịch ven biến tiêu chuẩn 5 sao Olalani resort & condominium, Phường Khuê Mỹ, quận Ngũ Hành Sơn, thành phố Đà Nẵng.
- 4. Diên tích:  $717.7 \text{ m}^2$

Bằng chữ: Bảy trăm mười bảy phẩy bảy mét vuông,

5. Hình thức sử dụng:

717,7 m<sup>2</sup> + Sử dụng riêng: Không m² + Sử dụng chung:

6. Mục đích sử dụng đất: Đất cơ sở sản xuất, kinh doanh

7. Thời han sử dụng đất: Lâu dài

8. Nguồn gốc sử dụng đất: Nhà nước giao đất có thu tiền sử dụng đất

III- Tài sản gắn liền với đất Nhà biệt thư:

Nhà địc tinh. Điện tích xây dựng nhà: 342,2m²; Diện tích xây dựng hồ bơi: 57,0m²; Diện tích sử dụng nhà: 342,2m² Số tăng: nhà 01 tăng + hồ bơi Kết cấu nhà: Tường xây, mái đúc, nền đá travertine. Thuộc sở hữu của Công ty Cổ phần Mỹ Phát.