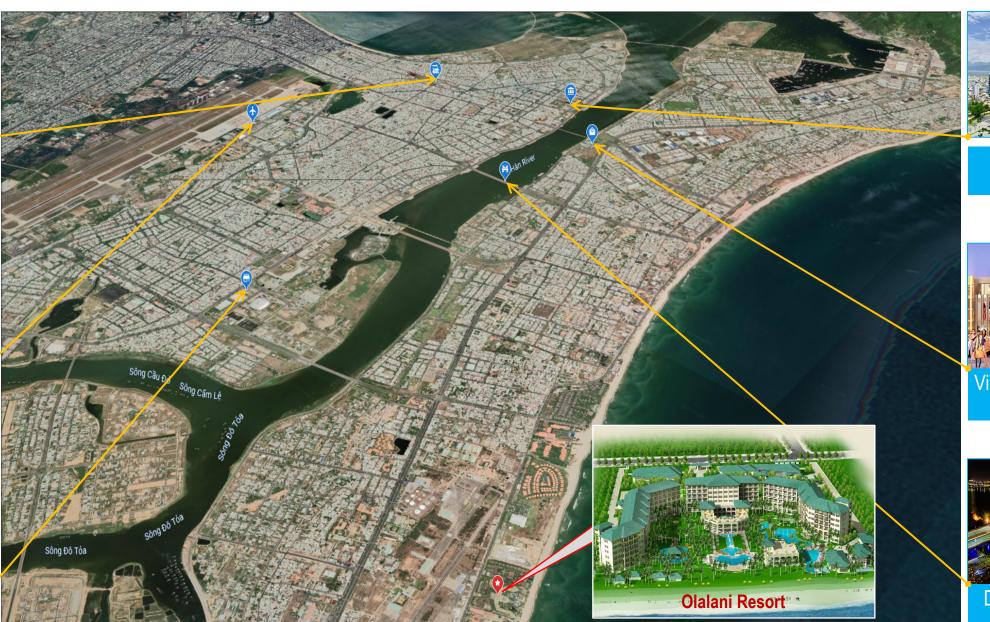

# **LOCATION**

Da Nang Station 9,1 km

Da Nang Airport 8.7 km

Helio Night Market 4.8 km

Da Nang CBD 6.8 km

Dragon Bridge 7.2 km

# **PROJECT OVERVIEW**

| Location          | 111 Vo Nguyen Giap, Ngu Hanh Son, Da Nang |
|-------------------|-------------------------------------------|
| Total Area        | 7 ha                                      |
| Type              | Resort Apartment Serviced Apartment       |
| Land Use Rights   | Fullly provided                           |
| Legal Information | Privately owned land                      |
| Current Status    | Active                                    |