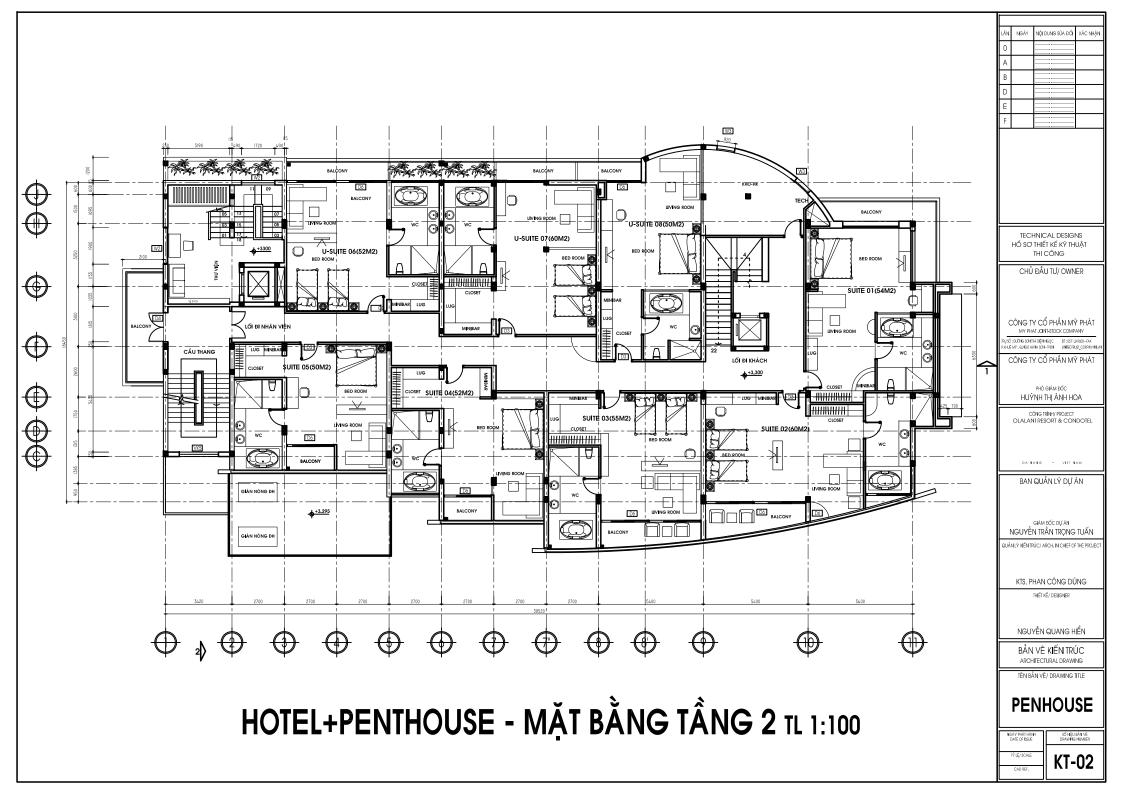

# HÔ SƠ THIẾT KẾ

Công trình: OLALANI RESORT & CONDOTEL

Chủ đầu tư: Cty CP Mỹ Phát

Địa Chỉ: Đường Sơn Trà - Điện Ngọc - P. Khuê Mỹ - Q.Ngũ Hành Sơn - Tp Đà Nẵng

HẠNG MỤC: SPA+HOTEL+

**PENTHOUSE** 

1. Thừa đất: