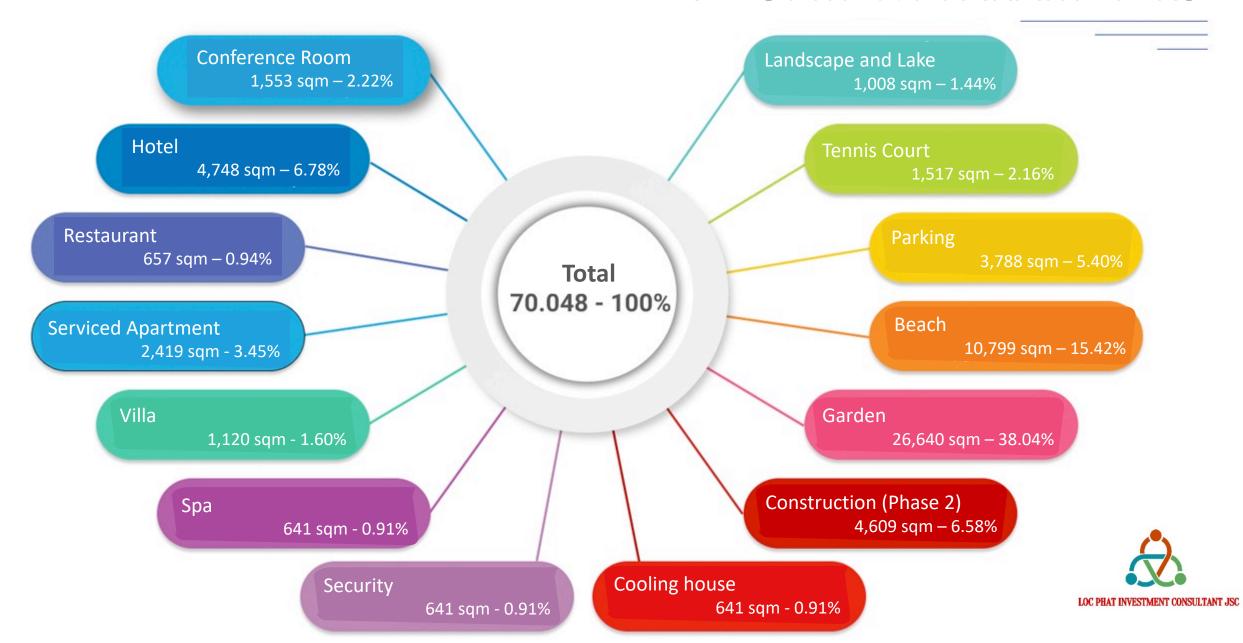

3. Quy mô:

Tổng diên tích đất điều chính quy hoạch: 70.048 m².

4. Nội dung điều chính:

- Nhà hội nghị: điều chỉnh từ 3 tầng lên thành 7 tầng.

- Khối Spa: điều chỉnh từ 3 tầng lên thành 4 tầng.

II. Quy hoach sử dung đất:

BĂNG CÂN BẰNG SỬ DUNG ĐÁT

|    |                                                                                        | Trước điể         | u chinh      | Sau điều          | chinh        |
|----|----------------------------------------------------------------------------------------|-------------------|--------------|-------------------|--------------|
| TT | Thành phần sử dụng đất đai                                                             | Diện tích<br>(m²) | Tỷ lệ<br>(%) | Diện tích<br>(m²) | Tỷ lệ<br>(%) |
| 1  | Nhà hội nghi                                                                           | 1.553             | 2,22         | 1.553             | 2,22         |
| 2  | Khách san                                                                              | 4.748             | 6,78         | 4.748             | 6,78         |
| 3  | Nhà hàng                                                                               | 657               | 0,94         | 657               | 0,94         |
| 4  | Căn hô                                                                                 | 2.419             | 3,45         | 2.419             | 3,45         |
| 5  | Biệt thự                                                                               | 1.120             | 1,60         | 1.120             | 1,60         |
| 7  | Khu spa                                                                                | 641               | 0,91         | 641               | 0,91         |
| 8  | Hồ bơi                                                                                 | 2.878             | 4,11         | 2.878             | 4,11         |
| 9  | Mặt nước cảnh quan                                                                     | 1.008             | 1,44         | 1.008             | 1,44         |
| 10 | Sân tennis                                                                             | 1.517             | 2,16         | 1.517             | 2,16         |
| 11 | Bãi đâu xe                                                                             | 3.788             | 5,40         | 3.788             | 5,40         |
| 12 | Bãi cát                                                                                | 10.799            | 15,42        | 10.799            | 15,42        |
| 13 | Cây xanh, sân vườn                                                                     | 26.640            | 38,04        | 26.640            | 38,04        |
| 14 | Đường giao thông nội bộ                                                                | 7.446             | 10,63        | 7.446             | 10,63        |
| 16 | Công trình giai đoạn 2<br>(Giai đọan 1 là cây xanh sân vườn<br>và 1 phần sân tập golf) | 4.609             | 6,58         | 4.609             | 6,58         |
| 17 | Nhà bảo vệ                                                                             | 148               | 0,21         | 148               | 0,21         |
| 18 | Nhà mát                                                                                | 77                | 0,11         | 77                | 0,11         |
| 10 | Tổng cộng                                                                              | 70.048            | 100,0        | 70.048            | 100,0        |