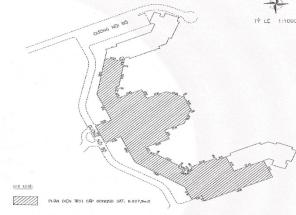

I. Vi trí và ranh giới quy hoạch :

1. Vi trí:

Khu đất thuộc phường Khuê Mỹ, quận Ngũ Hành Sơn, thành phố Đà Nẵng.

2. Ranh giới điều chính quy hoạch:

Ranh giới điều chỉnh quy hoạch được xác định bởi các điểm: R1, R2, R3, R4 (có bản vẽ đính kèm) và được giới hạn như sau:

- Phía Bắc giáp : Khu đất dự án của Công ty Cổ phần Đầu tư Bắc Hà;

- Phía Nam giáp : Khu đất dự án Trung tâm du lịch và giải trí quốc tế đặc biêt Silver Shores;

- Phía Đông giáp : Biển Đông;

- Phía Tây giáp : Đường Trường Sa.

3. Quy mô:

Tổng diên tích đất điều chính quy hoạch: 70.048 m².

4. Nội dung điều chính:

- Nhà hội nghị: điều chỉnh từ 3 tầng lên thành 7 tầng.

- Khối Spa: điều chỉnh từ 3 tầng lên thành 4 tầng.

II. Quy hoach sử dung đất: