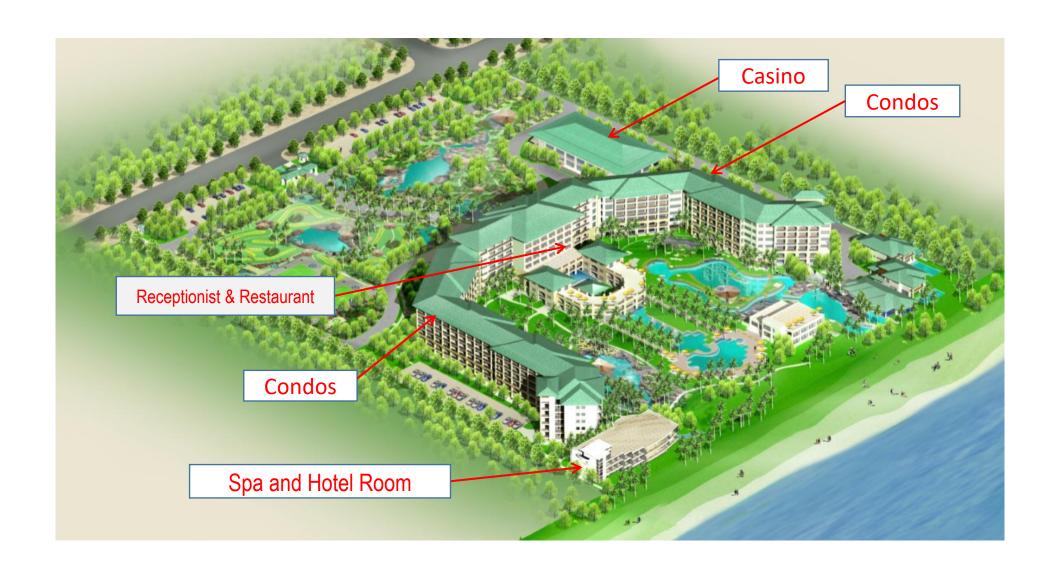

- The resort area is 7 hectares, including beach and Hawaiian style spa.
- Located at one of the most beautiful beach on Earth.
- Da Nang International Airport is 15 mins away by car.
- Near the popular scenic spots in the Middle of Vietnam like Hoi An, My Son Sanctuary, Hue, Ba Na Hill, International Golf Course, Largest Casino in Vietnam.
- Noi Bai and Tan Son Nhat International Airport is 1 hour away by flight.
- No. of employees: 262 employees.
- Languages: English, French, Japanese, Korean, Laos, and Vietnamese.
- Directly management by hotel management companies.
- Trained in Switzerland, USA, and France.

# LIST OF ASSETS

| CATEGORIES         | INCLUDES       | EXCLUDES | NOTE                    |
|--------------------|----------------|----------|-------------------------|
| Land               | 70,048 sqm     |          |                         |
| Hotel Room         | 213            |          | 165 rooms are operating |
| Serviced Apartment | 87 (162) rooms |          |                         |
| Villas             | 0              | 3 (sold) |                         |
| Casino             | 1              |          |                         |
| Restaurant         | 3              |          |                         |
| Swimming Pool      | 3              |          |                         |
| Parking            | 4              |          |                         |
| M&E                | All            |          |                         |